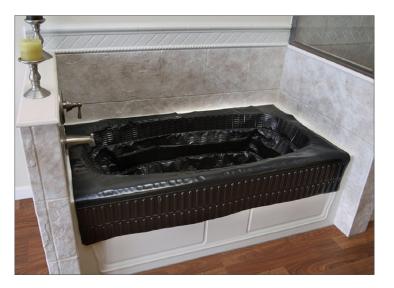

#### **SPECIFICATIONS**

Oatey Bath Tub Protectors are designed to protect tubs against damage from debris during construction or remodeling process. Bath Tub Protectors are made of a high-impact plastic and is designed with padded bottom to absorb shock and prevent scratch or dent damage to tub finish. The Adjustable Tub Protector feature allows tub protector to be shipped in nested, collapsed position for reduced storage space, and expand to fit standard tub styles from 14" to 16" depth.

#### **DESCRIPTION**

- Made of extra heavy gauge, high impact plastic.
- Shock absorbent design bottom grips tub surface to protect finish from abrasive action resulting from movement.
- Easy assembly Pull out of box, drop into tub. For Adjustable Protector, expand to desired depth.
- Fit both left and right hand drain tubs.

#### **DIRECTIONS**

After tub is installed in new construction, carefully insert Bath Tub Protector inside of tub. For adjustable protector, gently push to expand material to desired depth.