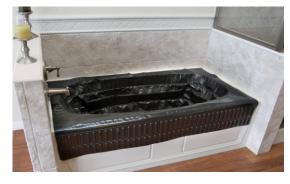

#### **BATH TUB PROTECTOR**

**TECHNICAL SPECIFICATION:** Oatey Bath Tub Protectors are designed to protect tubs against damage from debris during construction or remodeling process. Bath Tub Protectors are made of a high-impact plastic and is designed with padded bottom to absorb shock and prevent scratch or dent damage to tub finish. The Adjustable Tub Protector feature allows tub protector to be shipped in nested, collapsed position for reduced storage space, and expand to fit standard tub styles from 14" to 16" depth.

## **DIRECTIONS FOR USE**

After tub is installed in new construction, carefully insert Bath Tub Protector inside of tub. For adjustable protector, gently push to expand material to desired depth.

## **COMMON APPLICATIONS**

Oatey Bath Tub Protector is designed to protect against tub damage during home construction.

Consult Oatey Technical Department for applications not specifically referenced above.