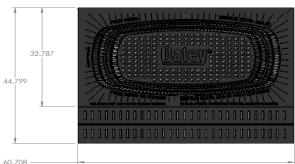

# PHYSICAL/CHEMICAL PROPERTIES (ADJUSTABLE) P/N 34125

Material High Impact Plastic

Collapsed Dimensions  $4-\frac{1}{4}$ " deep x 60" long x 44" wide Maximum Dimensions 16" deep x 60" long x 44" wide