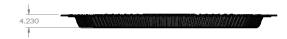

# PHYSICAL/CHEMICAL PROPERTIES (ADJUSTABLE) P/N 34125

Material High Impact Plastic

Collapsed Dimensions  $4-\frac{1}{4}$ " deep x 60" long x 44" wide Maximum Dimensions 16" deep x 60" long x 44" wide

#### **COLLAPSED VIEW**

- Made of extra heavy gauge, High Impact Plastic.
- Shock absorbent design bottom grips tub surface to protect finish from abrasive action resulting from movement.
- Easy assembly Pull out of box, drop into tub.
  For Adjustable Protector, Expand to desired depth
- Fit both left and right hand drain tubs