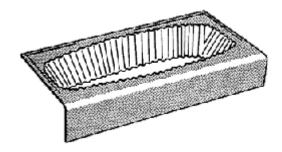

#### **BATH TUB PROTECTOR**

**TECHNICAL SPECIFICATION:** Oatey Bath Tub Protectors are designed to protect tubs against damage from debris during construction or remodeling process. Bath Tub Protectors are made of a high-impact plastic and is designed with padded bottom to absorb shock and prevent scratch or dent damage to tub finish. The Adjustable Tub Protector feature allows tub protector to be shipped in nested, collapsed position for reduced storage space, and expand to fit standard tub styles from 14" to 16" depth.

## **DIRECTIONS FOR USE**

After tub is installed in new construction, carefully insert Bath Tub Protector inside of tub. For adjustable protector, gently push to expand material to desired depth.

#### **COLLAPSED VIEW**

- Made of extra heavy gauge, High Impact Plastic.
- Shock absorbent design bottom grips tub surface to protect finish from abrasive action resulting from movement.
- Easy assembly Pull out of box, drop into tub.
  For Adjustable Protector, Expand to desired depth
- Fit both left and right hand drain tubs