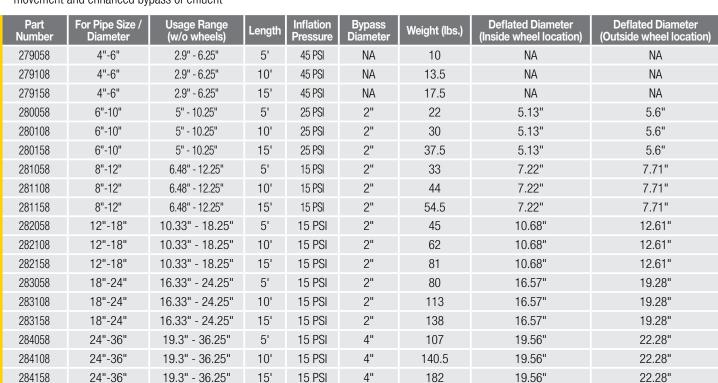

## **Features:**

- New expanded multi-size line covers pipe sizes from 4"-36" diameters and lengths up to 15" (Custom lengths available)
- Maximum pipe contact guides and center line ensure proper placement of repair medium to minimize waste and increase productivity
- 1/4" NPT Inflation Port with male guick disconnect for ease of connection
- Durable, flexible natural corded rubber
- Bypass design allows sewage bypass during repair no need to shut down the line
- The flexible design allows all units to be folded in half for transport
- Redesigned integrated caster wheel assembly and bypass channel have been optimized for ease of movement and enhanced bypass of effluent