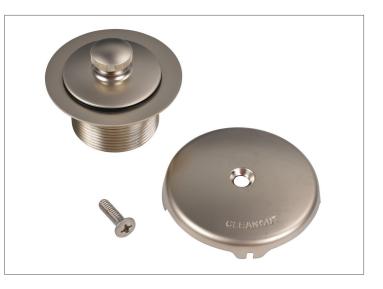

## **SPECIFICATIONS**

Dearborn Bath Waste & Overflow Trim Kits are manufactured to strict industry standards. Trim Kits include designer finish spud, single hole faceplate, screw, and stopper. Available in a variety of designer finishes to complement bathroom decor.

## DESCRIPTION

- Coarse Thread
- Single Hole Faceplate Cover w/ screw

**BATH WASTE & OVERFLOW TRIM KITS** 

• Available with Touch-Toe and Uni-Lift stopper options