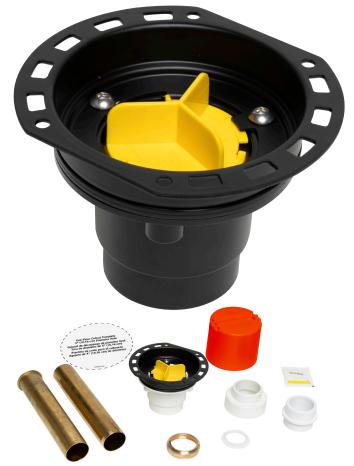

## FREESTANDING TUB DRAIN

The OATEY® FREESTANDING TUB DRAIN removes the guesswork and complexity from installing freestanding or island tubs. Simply install the gasketed drain receptor to the DWV system through 4"subfloor hole at rough-in without the need to access from below the floor. Available in ABS, PVC or cast iron with a stainless steel flange, this drain is compatible with brass or Schedule 40 tailpieces.

## **Key Features:**

- 304 stainless steel asymmetrical flange
- Pre-installed, tool-free 1/4 turn test plug allows for testing up to 40 ft. of pressure
- Easy to remove, high visibility, tripresistant protective cover keeps tile from being installed over the drain opening
- For various configurations, kit contains:
  - 1-1/2" x 8" flanged slip-joint brass tailpiece
  - 1-1/2" x 8" finely threaded brass tailpiece (not included with FTD35C)
  - Sch. 40 tailpiece adapter
  - Sch. 40 adapter (with PVC and ABS kits only)