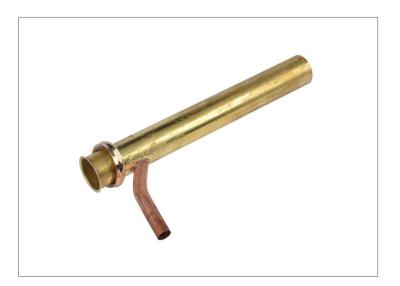

# **SPECIFICATIONS**

Dearborn Brass 1-1/2" Dishwasher Tailpiece is designed for use with tubular drain applications.

# **DESCRIPTION**

- Unfinished Brass Finish
- Branch Tailpiece with Hose & Clamp Connection:
  - ° (1) Branch Tailpiece

#### PRODUCT SELECTOR

| BRAN         | BRANCH TAILPIECES DISHWASHER TAILPIECE WITH BRASS NUT |                 |                                        |                    |  |  |  |
|--------------|-------------------------------------------------------|-----------------|----------------------------------------|--------------------|--|--|--|
| $\checkmark$ | Product<br>Number                                     | Size            | Description                            | Carton<br>Quantity |  |  |  |
|              | 813B-3                                                | 1-1/2" x<br>12" | Dishwasher Tailpiece with<br>Brass Nut | 10                 |  |  |  |