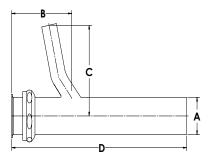

# **DIMENSIONS**

| [A]: | Diameter A | 1.5" | [C]: | Height C | 4.10" |
|------|------------|------|------|----------|-------|
| [B]: | Length B   | 2.0" | [D]: | Length D | 12.0" |