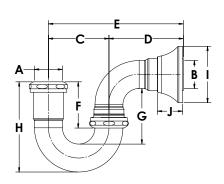

### **DIMENSIONS**

| [A]: | Inlet Size                    | 1.5"  | [F]: | Approximate Slip        | 2.5"  |
|------|-------------------------------|-------|------|-------------------------|-------|
| [B]: | Sweat<br>Extension<br>Tube OD | 1.7"  | [G]: | Approximate Seal        | 3.0"  |
| [C]: | Length C                      | 3.25" | [H]: | Approximate<br>Height H | 5"    |
| [D]: | Length D                      | 4.00" | [l]: | Flange Diameter         | 3.0"  |
| [E]: | Length E                      | 7.25" | [J]: | Flange Depth            | 1.35" |