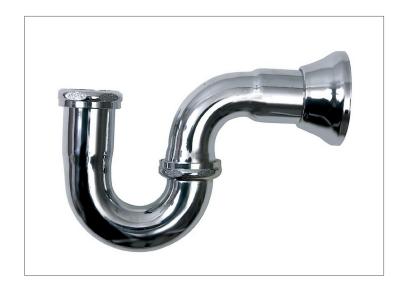

## **SPECIFICATIONS**

Dearborn Brass  $1-\frac{1}{2}$ " x  $1-\frac{1}{4}$ " Washington Code Sink Trap is designed for use in tubular drain applications.

## **DESCRIPTION**

- Chrome Finish
- 17 Gauge Brass
- 1-1/2" x 1-1/4" Sink Trap
  - ° (1) Deep Metal Flange
  - ° (1) Outlet Bend
  - ° (1) Sink J-Bend with Ground Joint Flange
  - ° (1) Brass Nut
  - ° (1) 1-½" x 1-¼" Polyethylene Reducing Washer
  - ° (1) 1-1/2" x 1-1/4" Rubber Washer