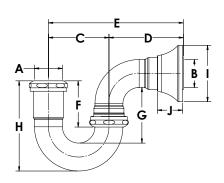

#### **DIMENSIONS**

| [A]: | Inlet Size                    | 1.5"  | [F]: | Approximate Slip        | 2.6"  |
|------|-------------------------------|-------|------|-------------------------|-------|
| [B]: | Sweat<br>Extension<br>Tube OD | 1.7"  | [G]: | Approximate Seal        | 1.9"  |
| [C]: | Length C                      | 3.25" | [H]: | Approximate<br>Height H | 5.3"  |
| [D]: | Length D                      | 6.7"  | [l]: | Flange Diameter         | 3.0"  |
| [E]: | Length E                      | 10"   | [J]: | Flange Depth            | 1.35" |