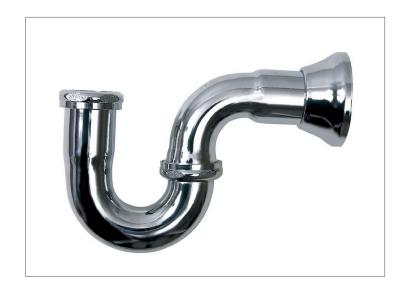

## **SPECIFICATIONS**

Dearborn Brass 1-1/2"  $\times$  1-1/4" Washington Code Sink Traps is designed for use in tubular drain applications..

## **DESCRIPTION**

- Chrome Finish
- 17 Gauge Brass
- 1-1/2" x 1-1/4" Sink Trap
  - ° (1) Deep Metal Flange
  - ° (1) Outlet Bend
  - ° (1) Sink J-Bend with Ground Joint Flange
  - ° (1) Brass Nut
  - ° (1) 1-½" x 1-¼" Polyethylene Reducing Washer
  - ° (1) 1-1/2" x 1-1/4" Rubber Washer