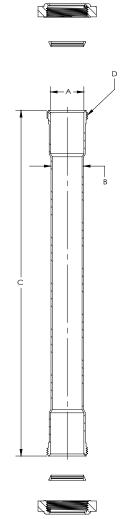

# **DIMENSIONS**

| [A]: | 1.545"          |
|------|-----------------|
| [B]: | 1.50"           |
| [C]: | 16.0"           |
| [D]: | 1 1/2-11.5 NPSM |