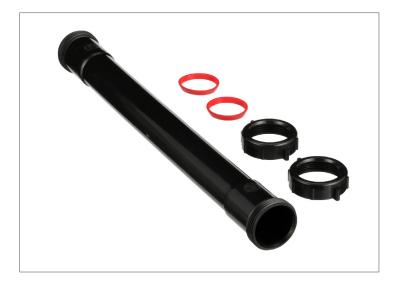

# **SPECIFICATIONS**

1-1/2 in. x 16 in. Slip Joint Extension Tube features a black finish for an attractive appearance. This extension tube is made for tubular drain applications. The double-ended design allows for use as is or to be cut. Constructed of polypropylene for durability. Oatey products have earned the trust of plumbing professionals for over 100 years.

#### PRODUCT SELECTOR

| $\checkmark$ | Product<br>Number | Description                                                                                  | Ctn.<br>Wt.   | Ctn.<br>Qty. |
|--------------|-------------------|----------------------------------------------------------------------------------------------|---------------|--------------|
|              | HDCA9793E         | 1-1/2 in. x 16 in. Black Plastic<br>Double Slip-Joint Sink Drain<br>Tailpiece Extension Tube | 2.775<br>lbs. | 12           |