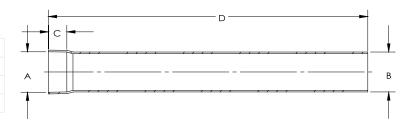

# **DIMENSIONS**

| [A]: | 1.515" |
|------|--------|
| [B]: | 1.50"  |
| [C]: | 0.69"  |
| [D]: | 12.0"  |