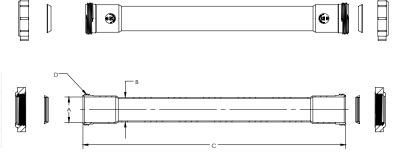

# **DIMENSIONS**

| [A]: | 1.545"          |
|------|-----------------|
| [B]: | 1.50"           |
| [C]: | 16.0"           |
| [D]: | 1 1/2-11.5 NPSM |