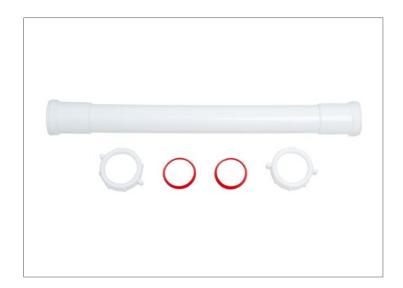

## **SPECIFICATIONS**

Securely join your waste connection to your sink with the 1-1/2 in. x 16 in. Slip Joint Tailpiece. Constructed from durable polypropylene, it extends the waste connection from your sink. The double-ended design allows for use as is or to be cut. Includes hardware for a quick, easy installation. Provides a reliable, long-lasting drainage solution. Oatey products have earned the trust of plumbing professionals for over 100 years..

## **PRODUCT SELECTOR**

| $\checkmark$ | Product<br>Number | Description                                                                                  | Ctn.<br>Wt.   | Ctn.<br>Qty. |
|--------------|-------------------|----------------------------------------------------------------------------------------------|---------------|--------------|
|              | HDC9793E          | 1-1/2 in. x 16 in. White Plastic<br>Double Slip-Joint Sink Drain<br>Tailpiece Extension Tube | 2.775<br>lbs. | 12           |