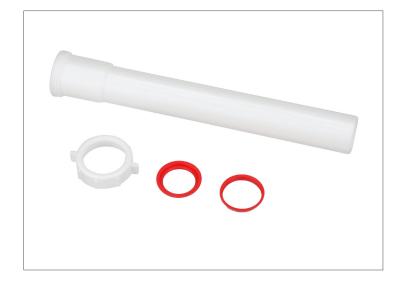

#### **SPECIFICATIONS**

Securely extend the waste connection from your kitchen sink to your drain connection with the 1-1/2 in. x 12 in. Slip Joint Extension Tube. Made from durable polypropylene, it provides a reliable, long-lasting drainage solution. The washers fit perfectly on drain pipes and are easy to tighten. Includes a slip joint nut and leak-tight washer and features extra-large knobs for convenient, easy assembly. Oatey products have earned the trust of plumbing professionals for over 100 years.

### PRODUCT SELECTOR

| $\checkmark$ | Product<br>Number | Description                                                                 | Ctn.<br>Wt.   | Ctn.<br>Qty. |
|--------------|-------------------|-----------------------------------------------------------------------------|---------------|--------------|
|              | HDC9793A          | 1-1/2 in. x 12 in. White Plastic<br>Slip-Joint Sink Drain Extension<br>Tube | 0.375<br>lbs. | 25           |