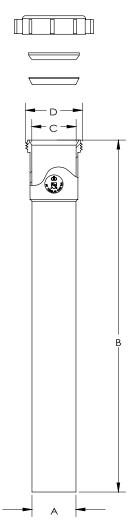

## **DIMENSIONS**

| [A]: | 1.500"          |
|------|-----------------|
| [B]: | 12.0"           |
| [C]: | 1.51"           |
| [D]: | 1 1/2-11.5 NPSM |