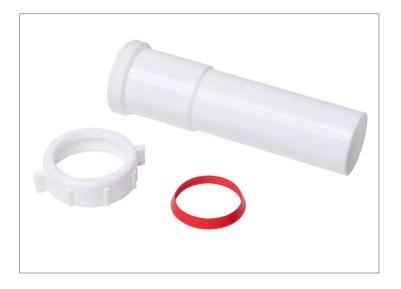

# 1-1/2 IN. X 6 IN. WHITE PLASTIC SLIP-JOINT SINK DRAIN EXTENSION TUBE TECHNICAL SPECIFICATION

## **SPECIFICATIONS**

Securely extend the waste connection from your sink to your tubular drain connection with the 1-1/2 in.  $\times$  6 in. Slip Joint Extension Tube. Made from durable polypropylene, it provides a reliable, long-lasting drainage solution. Includes a leak-tight washer. Oatey products have earned the trust of plumbing professionals for over 100 years.

#### **PRODUCT SELECTOR**

| $\checkmark$ | Product<br>Number | Description                                                                | Ctn.<br>Wt.  | Ctn.<br>Qty. |
|--------------|-------------------|----------------------------------------------------------------------------|--------------|--------------|
|              | HDC9792           | 1-1/2 in. x 6 in. White Plastic<br>Slip-Joint Sink Drain Extension<br>Tube | 1.75<br>lbs. | 20           |