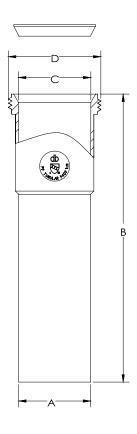

#### **DIMENSIONS**

| [A]: | 1.500"         |
|------|----------------|
| [B]: | 6.00"          |
| [C]: | 1.51"          |
| [D]: | 1 1/2-11.5NPSM |