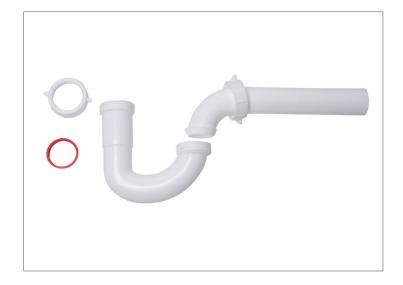

# 1-1/4 IN. WHITE PLASTIC SINK DRAIN P-TRAP WITH J-BEND TECHNICAL SPECIFICATION

#### **SPECIFICATIONS**

1-1/4 in. Plastic P-Trap is made using durable polypropylene plastic. Ideal for tubular drain applications. Easy to install. Oatey products have earned the trust of plumbing professionals for over 100 years.