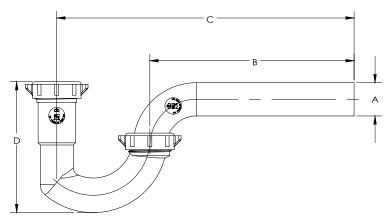

#### **DIMENSIONS**

| [A]: | 1.25" |
|------|-------|
| [B]: | 7.50" |
| [C]: | 11.0" |
| [D]: | 5.0"  |