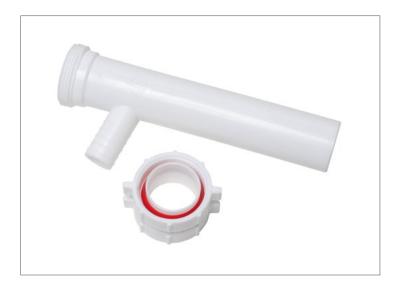

### **SPECIFICATIONS**

Securely connect your dishwasher to a drainage system with the Plastic Branch Tailpiece. Made of durable polypropylene material, it has a maximum working pressure of 10 psi. Features a slip joint or direct connection for a reliable, long-lasting drainage solution. Oatey products have earned the trust of plumbing professionals for over 100 years.