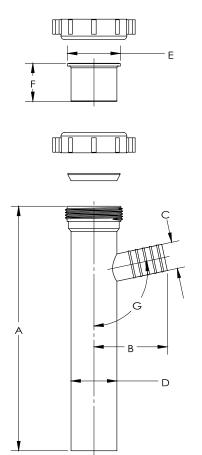

### **DIMENSIONS**

| [A]: | 8"    |
|------|-------|
| [B]: | 2.4"  |
| [C]: | 0.87" |
| [D]: | 1.5"  |
| [E]: | 1.72" |
| [F]: | 1.25" |
| [G]: | 102°  |