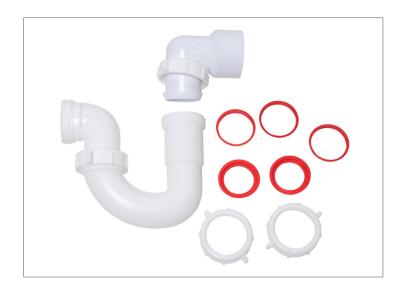

## **SPECIFICATIONS**

1-1/2 in. Plastic Repair Trap Kit includes the J-Bend and 1/4 bend (elbow) components of the P-Trap (no wall tube). 2 elbows included for the option of 1-1/2 in. slip joint connection or 1-1/2 in. Schedule 40 solvent weld connection. TPE washers are included to ensure a long-lasting seal. Oatey products have earned the trust of plumbing professionals for over 100 years.

## **PRODUCT SELECTOR**

| $\checkmark$ | Product<br>Number | Description                                                              | Ctn. Wt.        | Ctn.<br>Qty. |
|--------------|-------------------|--------------------------------------------------------------------------|-----------------|--------------|
|              | HDC9697           | 1-1/2 in. 90° Repair Trap with<br>Slip Joint Elbow and PVC Elbow<br>Pipe | 3.35625<br>lbs. | 10           |