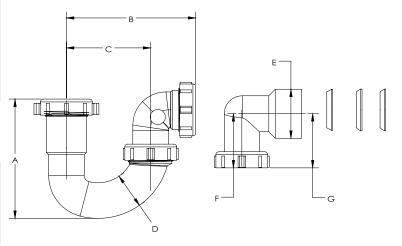

## **DIMENSIONS**

| [A]: | 4.95" |
|------|-------|
| [B]: | 5.37" |
| [C]: | 3.5"  |
| [D]: | 1.48" |
| [E]: | 2.04" |
| [F]: | 2.25" |
| [G]: | 2.25" |