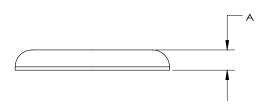

## DIMENSIONS

| [A]: | 0.33" |
|------|-------|
| [B]: | 2.52" |
| [C]: | 0.72" |