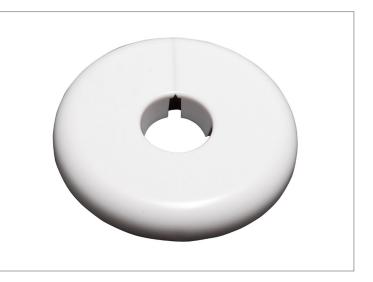

## **SPECIFICATIONS**

The 1/2 in. Split Floor and Ceiling Plate helps cover pipe openings in your wall and is sized to fit 1/2 in. CTS piping. Its white finish and low-patterned design provide a decorative touch. The 20-pack is designed with the professional in mind. Oatey products have earned the trust of plumbing professionals for over 100 years.