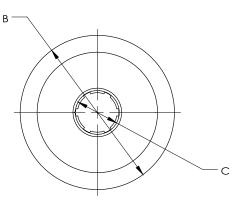

## DIMENSIONS

| [A]: | 0.33" |
|------|-------|
| [B]: | 2.52" |
| [C]: | 0.72" |