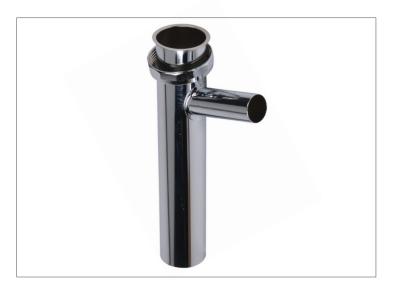

# 1-1/2 IN. X 8 IN. CHROME PLATED BRASS SINK DRAIN TAILPIECE WITH 3/4 IN. BRANCH TECHNICAL SPECIFICATION

### **SPECIFICATIONS**

1-1/2 in. Brass Tubular Branch Tailpiece with Hose and Clamp connection is manufactured with brass for durability in drain applications. Direct connect style. It is recommended for dishwasher or condensate drain connections. Dearborn is known for providing superior quality plumbing products designed with the plumber in mind.