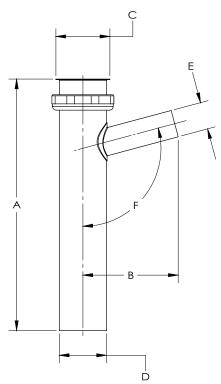

### **DIMENSIONS**

| [A]: | 8"    |
|------|-------|
| [B]: | 3"    |
| [C]: | 1.72" |
| [D]: | 1.50" |
| [E]: | 0.87" |
| [F]: | 105°  |