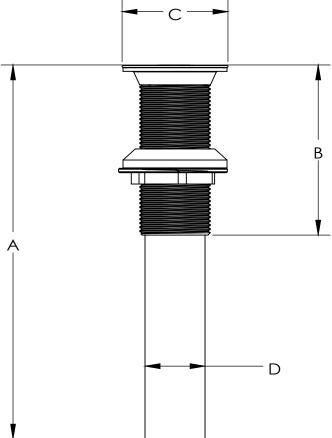

#### DIMENSIONS

| [A]: | 7.80" |
|------|-------|
| [B]: | 3.55" |
| [C]: | 2.21" |
| [D]: | 1.25" |