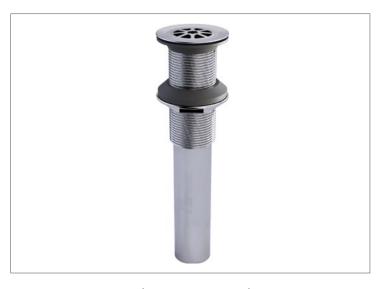

#### **SPECIFICATIONS**

Designline Chrome-Plated Brass Grid Drain is made for use with above countertop or vessel sinks. This lavatory sink drain has a non-closing design that easily allows water to flow into the drain. Designed for sinks without an overflow opening. The classic polished chrome finish will complement your existing bathroom fixtures. Oatey products have earned the trust of plumbing professionals for over 100 years.