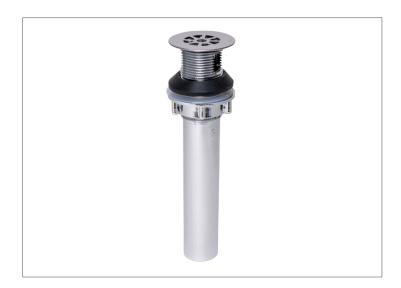

### **SPECIFICATIONS**

Designline Chrome-Plated Plastic Grid Drain is designed for use in bathroom sinks. This lavatory sink drain has a non-closing design that easily allows water to flow into the drain. The classic polished chrome finish will complement your existing bathroom fixtures. Designed for sinks with an overflow opening. Oatey products have earned the trust of plumbing professionals for over 100 years.