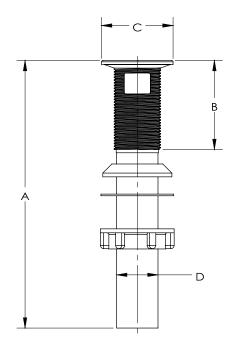

# **DIMENSIONS**

| [A]: | 8.09" |
|------|-------|
| [B]: | 2.69" |
| [C]: | 2.16" |
| [D]: | 1.25" |