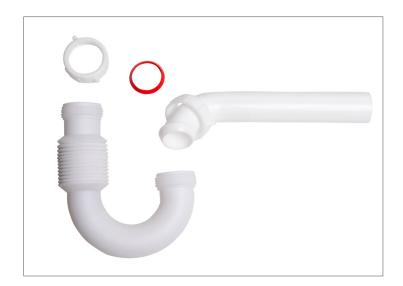

## **SPECIFICATIONS**

1-1/4 in. White Form-N-Fit Flexible P-Trap is made of durable polypropylene material for long-lasting use. The accordion-style design bends, compresses, expands and extends up to 6 in. for an easier installation. Oatey products have earned the trust of plumbing professionals for over 100 years.