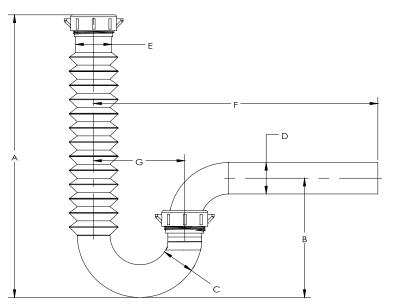

## **DIMENSIONS**

| [A]: | 11.2" |
|------|-------|
| [B]: | 4.74" |
| [C]: | 1.3"  |
| [D]: | 1.25" |
| [E]: | 1.43" |
| [F]: | 11.3" |
| [G]: | 3.62" |