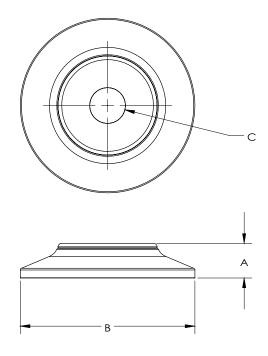

## **DIMENSIONS**

| [A]: | 0.56" |
|------|-------|
| [B]: | 2.82" |
| [C]: | 0.58" |