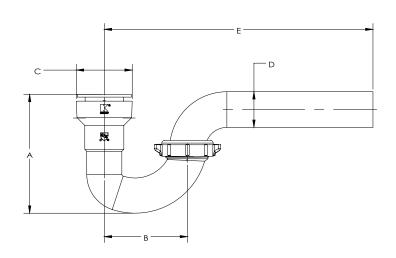

#### **DIMENSIONS**

| [A]: | 5"    |
|------|-------|
| [B]: | 3.5"  |
| [C]: | 2.35" |
| [D]: | 1.5"  |
| [E]: | 11.3" |