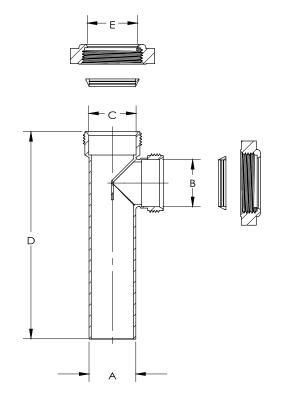

## **DIMENSIONS**

| [A]: | 1.500" |
|------|--------|
| [B]: | 1.515" |
| [C]: | 1.515" |
| [D]: | 6.64"  |
| [E]: | 1.61"  |