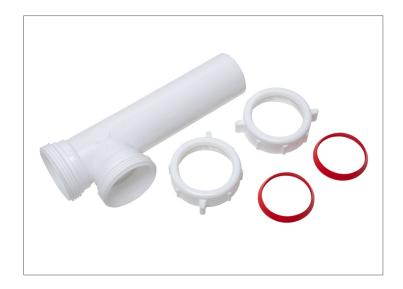

### **SPECIFICATIONS**

The 1-1/2 in. Plastic Baffle Tee for Slip Joint End Outlet Waste is for use in tubular drain applications. The outlet waste features a slip joint connection. Oatey products have earned the trust of plumbing professionals for over 100 years.

### **PRODUCT SELECTOR**

| $\checkmark$ | Product<br>Number | Description                                                       | Ctn.<br>Wt. | Ctn.<br>Qty. |
|--------------|-------------------|-------------------------------------------------------------------|-------------|--------------|
|              | HDC9185           | 1-1/2 in. White Plastic Sink Drain<br>Outlet Waste Slip-Joint Tee | 1.1 lbs.    | 8            |