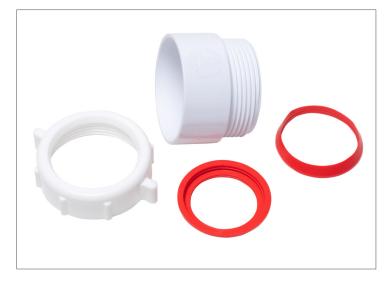

# 1-1/2 IN. WHITE PLASTIC THREADED PVC SINK DRAIN PIPE ADAPTER WITH SLIP-JOINT NUT AND WASHER TECHNICAL SPECIFICATION

#### **SPECIFICATIONS**

Use this 1-1/2 in. PVC Threaded Trap Adapter to connect your sink drainage to the drain pipe that extends through the wall or floor. Features slip joint inlet and 1-1/2 in. Schedule 40 solvent weld outlet. It is ideal for bathroom sink, kitchen sink and laundry applications. This adapter includes a leak-proof washer and slip nut. Oatey products have earned the trust of plumbing professionals for over 100 years.