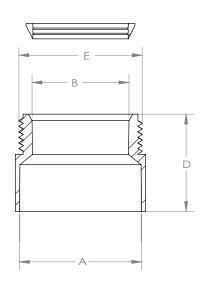

### **DIMENSIONS**

| [A]: | 1.91"           |
|------|-----------------|
| [B]: | 1.515"          |
| [C]: | 1.61"           |
| [D]: | 1.52"           |
| [E]: | 1 1/2-11.5 NPSM |