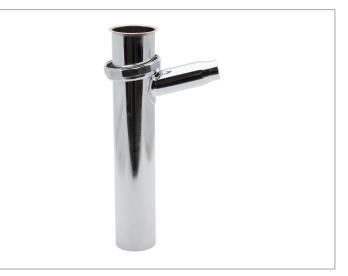

## 1-1/2 IN. X 8 IN. CHROME PLATED BRASS SINK DRAIN TAILPIECE WITH 5/8 IN. BRANCH TECHNICAL SPECIFICATION

## **SPECIFICATIONS**

1-1/2 in. x 8 in. Brass Plain-End Branch Dishwasher Tailpiece can be used to connect a dishwasher discharge hose to a kitchen sink drain. Includes a 1-year warranty. The brass construction provides durability, while the chrome plating offers a sleek look. Dearborn is known for providing superior quality plumbing products designed with the plumber in mind.

## **PRODUCT SELECTOR**

| , | $\checkmark$ | Product<br>Number | Description                                                                                   | Ctn.<br>Wt.  | Ctn.<br>Qty. |
|---|--------------|-------------------|-----------------------------------------------------------------------------------------------|--------------|--------------|
|   |              | HDC814B-2         | 1-1/2 in. x 8 in. 24-Gauge<br>Chrome Plated Brass Sink Drain<br>Tailpiece with 5/8 in. Branch | 4.05<br>lbs. | 12           |