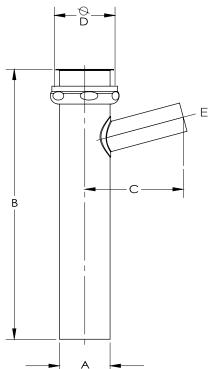

## DIMENSIONS

| [A]: | 1.50"           |
|------|-----------------|
| [B]: | 8.0"            |
| [C]: | 2.92"           |
| [D]: | 1 1/2-11.5 NPSM |
| [E]: | 0.625"          |