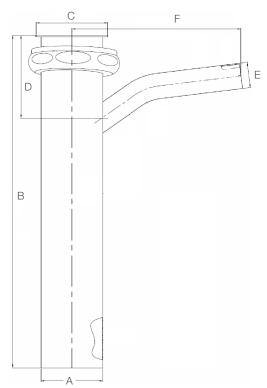

## DIMENSIONS

| [A]: | 1.50"  |
|------|--------|
| [B]: | 12.0"  |
| [C]: | 1.71"  |
| [D]: | 2.0"   |
| [E]: | 0.618" |
| [F]: | 4.1"   |