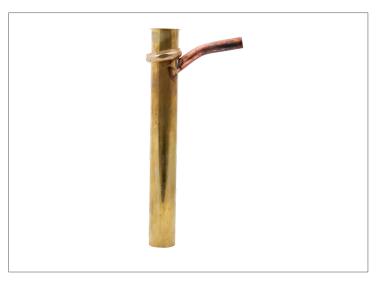

## 1-1/2 IN. X 12 IN. BRASS HI-LINE SINK DRAIN TAILPIECE EXTENSION TUBE WITH NOMINAL SWEAT BRANCH TECHNICAL SPECIFICATION

## **SPECIFICATIONS**

1-1/2 in. x 12 in. Brass Dishwasher Tailpiece features construction from brass for outstanding strength. Comes with a rough brass finish. This direct connect tailpiece features a brass nut and connects to a dishwasher outlet hose in tubular drain applications with its 5/8 in. O.D. (1/2 in. nominal) branch. Dearborn is known for providing superior quality plumbing products designed with the plumber in mind.