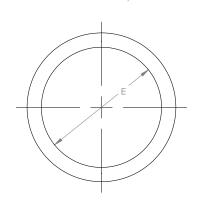

#### DIMENSIONS

| [A]: | 1.535"          |
|------|-----------------|
| [B]: | 0.49"           |
| [C]: | 1-1/2-11.5 NPSM |
| [D]: | 1.97"           |
| [E]: | 1.36"           |
| [F]: | 1.62"           |
| [G]: | 0.14"           |