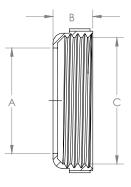

#### DIMENSIONS

| [A]: | 1.535"          |
|------|-----------------|
| [B]: | 0.49"           |
| [C]: | 1-1/2-11.5 NPSM |
| [D]: | 1.97"           |
| [E]: | 1.36"           |
| [F]: | 1.62"           |
| [G]: | 0.14"           |