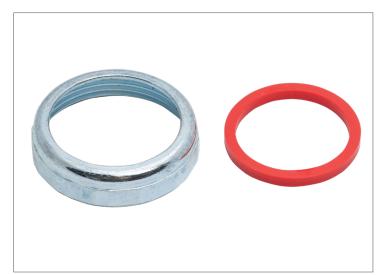

# 1-1/2 IN. SINK DRAIN PIPE ZINC SLIP-JOINT NUT WITH RUBBER WASHER TECHNICAL SPECIFICATION

#### **SPECIFICATIONS**

Make tubular drain applications a breeze with the 1-1/2 in. Slip Joint Zinc Nut with Washer. The nut features die-cast zinc construction with chrome plating for a long life. The included washer is made of rubber for durability. Oatey products have earned the trust of plumbing professionals for over 100 years.