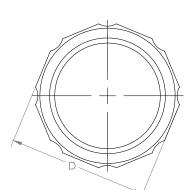

#### DIMENSIONS

| [A]: | 1.535"          |
|------|-----------------|
| [B]: | 0.49"           |
| [C]: | 1-1/2-11.5 NPSM |
| [D]: | 1.97"           |
| [E]: | 1.36"           |
| [F]: | 1.62"           |
| [G]: | 0.14"           |