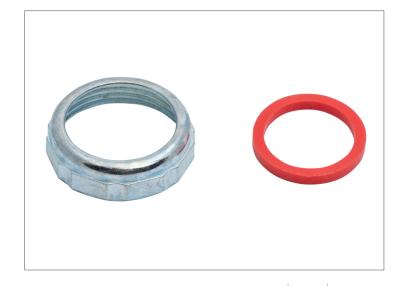

# 1-1/4 IN. SINK DRAIN PIPE ZINC SLIP-JOINT NUT WITH RUBBER WASHER TECHNICAL SPECIFICATION

### **SPECIFICATIONS**

Make tubular drain applications a breeze with the 1-1/4 in. Slip-Joint Zinc Nut with Washer. The nut features die-cast zinc construction with chrome plating for a long life. The included washer is made of rubber for durability. Oatey products have earned the trust of plumbing professionals for over 100 years.