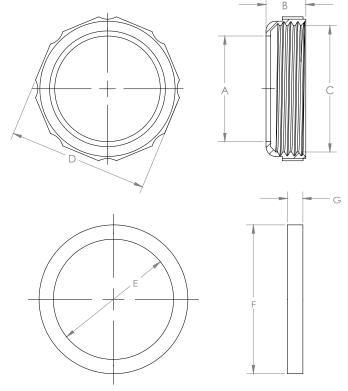

## **DIMENSIONS**

| [A]: | 1.300"          |
|------|-----------------|
| [B]: | 0.49"           |
| [C]: | 1-1/4-11.5 NPSM |
| [D]: | 1.72"           |
| [E]: | 1.11"           |
| [F]: | 1.37"           |
| [G]: | 0.14"           |