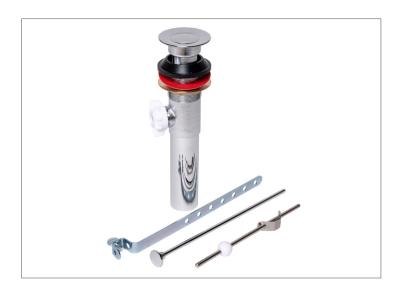

### **SPECIFICATIONS**

Designed for tubular drains, this lift rod style pop-up assembly is ideal for lavatory sinks with an overflow. Available in chrome and brushed nickel finishes to coordinate with most faucets. This kit comes equipped with washers and nuts for a simple and convenient installation. Designed for sinks with an overflow opening. Oatey products have earned the trust of plumbing professionals for over 100 years.

# **PRODUCT SELECTOR**

| $\checkmark$ | Product<br>Number | Description                                                         | Ctn. Wt.   | Ctn.<br>Qty. |
|--------------|-------------------|---------------------------------------------------------------------|------------|--------------|
|              | HDC759B-1         | 1-1/4 in. Chrome Finish<br>Pop-Up Assembly with<br>Overflow         | 3.4 lbs.   | 4            |
|              | HDC759BNB-3       | 1-1/4 in. Brushed Nickel<br>Finish Pop-Up Assembly<br>with Overlfow | 3.475 lbs. | 4            |