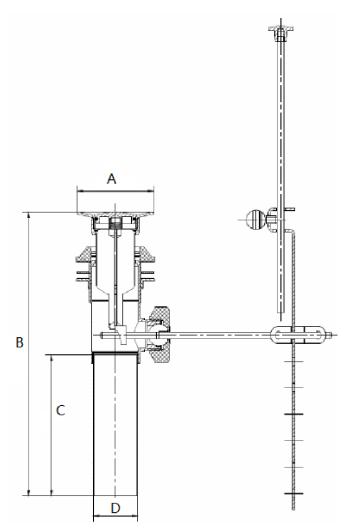

## **DIMENSIONS**

| [A]: | 2.13" |
|------|-------|
| [B]: | 8.07" |
| [C]: | 4.0"  |
| [D]: | 1.25" |