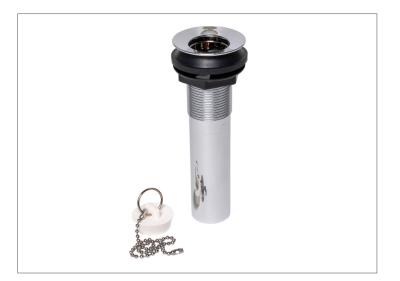

#### **SPECIFICATIONS**

Plastic Basin Plug with Stopper offers a 1-1/4 in. to 2 in. fitting range for plumbing applications. Basin plug includes a stopper and a metal ring for your convenience. Plug comes in a chrome finish. Designed for sinks with an overflow opening. Oatey products have earned the trust of plumbing professionals for over 100 years.

## **PRODUCT SELECTOR**

| $\checkmark$ | Product<br>Number | Description                                                                           | Ctn.<br>Wt.   | Ctn.<br>Qty. |
|--------------|-------------------|---------------------------------------------------------------------------------------|---------------|--------------|
|              | HDC757-1          | 1-1/4 in. Chrome-Plated Plastic<br>Tailpiece with Sink Drain Stopper<br>with Overflow | 0.575<br>lbs. | 4            |