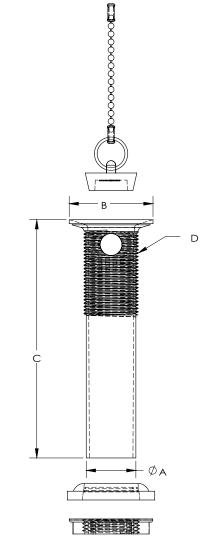

#### DIMENSIONS

| [A]: | 1.25"            |
|------|------------------|
| [B]: | 2.11"            |
| [C]: | 6"               |
| [D]: | 1-3/8" -11.5 UNS |