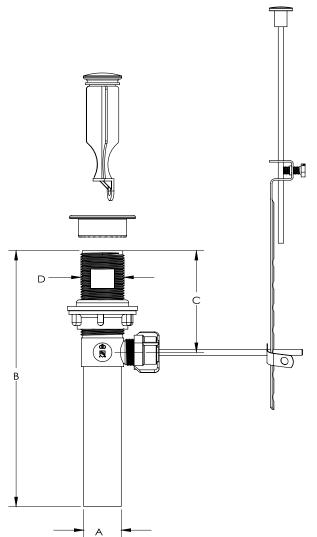

# **DIMENSIONS**

| [A]: | 1.25"           |
|------|-----------------|
| [B]: | 8.5"            |
| [C]: | 3.38"           |
| [D]: | 1-7/16"-12UN-2A |