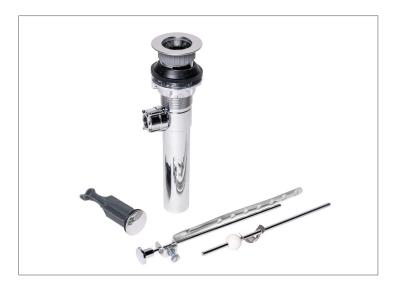

# **SPECIFICATIONS**

Designed for tubular drains, this pop-up assembly is a single piece that is ideal for lavatory sinks and features an elegant chrome finish. This kit comes equipped with washers and nuts for a simple and convenient installation. Designed for sinks with an overflow opening. Oatey products have earned the trust of plumbing professionals for over 100 years.

# PRODUCT SELECTOR

| $\checkmark$ | Product<br>Number | Description                                                                          | Ctn.<br>Wt.   | Ctn.<br>Qty. |
|--------------|-------------------|--------------------------------------------------------------------------------------|---------------|--------------|
|              | HDC756-1          | 1-1/4 in. Chrome-Plated<br>Plastic Sink Drain Pop-Up Drain<br>Assembly with Overflow | 1.875<br>lbs. | 4            |