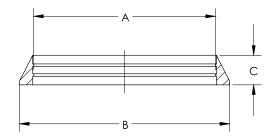

## DIMENSIONS

| [A]: | 1.23" |
|------|-------|
| [B]: | 1.47" |
| [C]: | 0.24" |