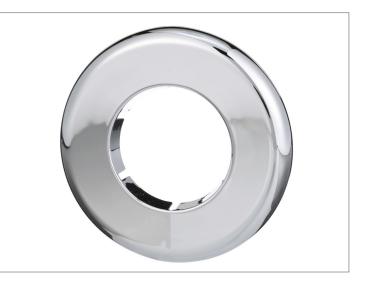

## **SPECIFICATIONS**

The 1-1/2 in. Iron Pipe Size Split Plastic Floor & Ceiling Plate features an elegant chrome finish and is designed for use with 1-1/2 in. IPS pipe. Oatey products have earned the trust of plumbing professionals for over 100 years.