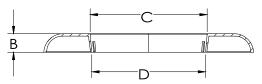

## DIMENSIONS

| [A]: | 3.815" |
|------|--------|
| [B]: | 0.33"  |
| [C]: | 2.0"   |
| [D]: | 1.88"  |