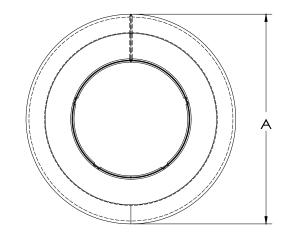

## DIMENSIONS

| [A]: | 3.815" |
|------|--------|
| [B]: | 0.33"  |
| [C]: | 2.0"   |
| [D]: | 1.88"  |