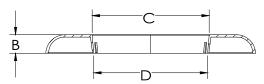

## **DIMENSIONS**

| [A]: | 3.815" |
|------|--------|
| [B]: | 0.33"  |
| [C]: | 2.0"   |
| [D]: | 1.88"  |