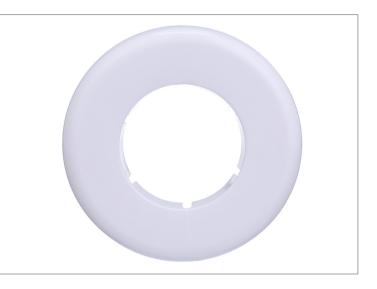

## **SPECIFICATIONS**

The 1-1/2 in. Iron Pipe Size Plastic Split Floor & Ceiling Plate helps cover pipe openings in your floor or ceiling. Designed for use in pipe applications in a white finish. Oatey products have earned the trust of plumbing professionals for over 100 years.