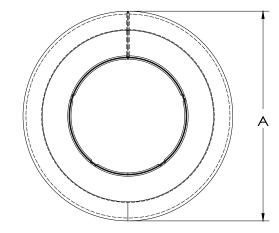

## **DIMENSIONS**

| [A]: | 3.815" |
|------|--------|
| [B]: | 0.33"  |
| [C]: | 2.0"   |
| [D]: | 1.88"  |