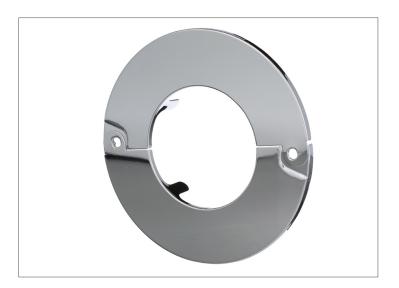

## **SPECIFICATIONS**

The 2 in. Metal Tube Hinged Floor & Ceiling Plate helps cover pipe openings and is sized to fit 2 in. IPS piping. Its chrome-plated finish and low-patterned design provide a decorative touch. Oatey products have earned the trust of plumbing professionals for over 100 years.