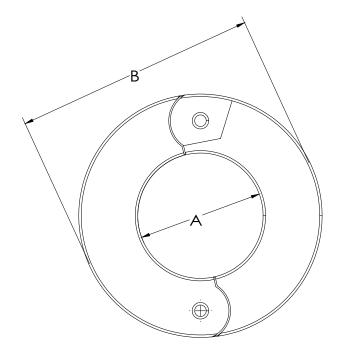

## **DIMENSIONS**

| [A]:      | 2.375" |
|-----------|--------|
| [B]:      | 4.61"  |
| Thickness | 0.018" |