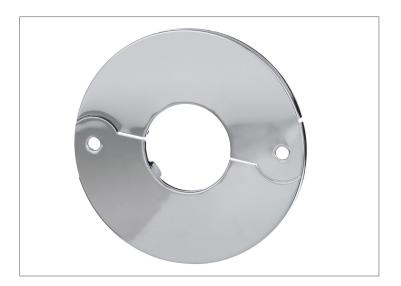

## **SPECIFICATIONS**

The 1 in. IPS Hinged Floor & Ceiling Plate helps secure piping that is penetrating through floor or ceiling openings. This plate is easy to install and is made of durable metal material. The chrome-plated finish gives it a sleek look. Oatey products have earned the trust of plumbing professionals for over 100 years.