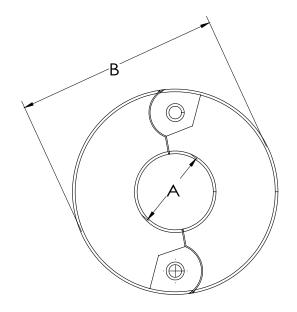

## **DIMENSIONS**

| [A]:      | 1.315" |
|-----------|--------|
| [B]:      | 3.56"  |
| Thickness | 0.018" |