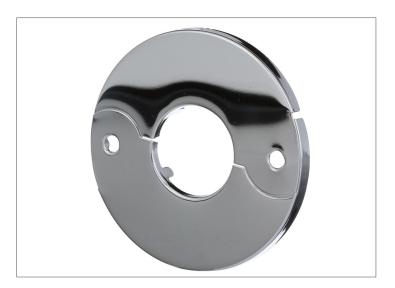

## **SPECIFICATIONS**

The 3/4 in. Steel Iron Pipe Size Hinged Floor & Ceiling Plate helps cover pipe openings and is sized to fit 3/4 in. IPS piping. Its chrome-plated finish and low-patterned design provide a decorative touch. Oatey products have earned the trust of plumbing professionals for over 100 years.