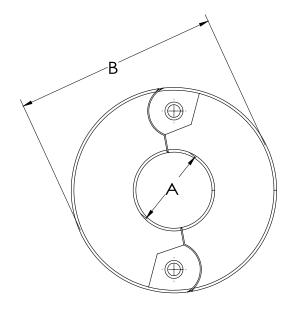

## **DIMENSIONS**

| [A]:      | 1.05"  |
|-----------|--------|
| [B]:      | 2.81"  |
| Thickness | 0.018" |