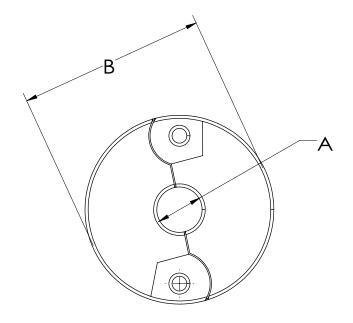

## **DIMENSIONS**

| [A]:      | 0.675" |
|-----------|--------|
| [B]:      | 2.81"  |
| Thickness | 0.018" |