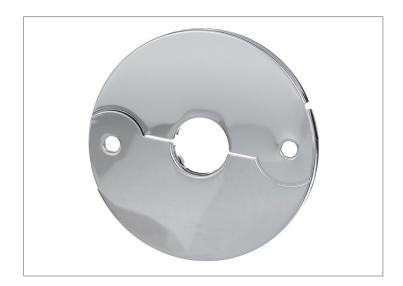

## **SPECIFICATIONS**

The 3/8 in. Hinged Floor & Ceiling Plate helps cover pipe openings and is sized to fit 3/8 in. IPS piping. Its chrome-plated finish and low-patterned design provide a decorative touch. Oatey products have earned the trust of plumbing professionals for over 100 years.