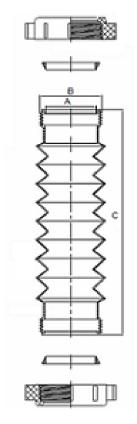

## **DIMENSIONS**

| [A]: | 1.525"          |
|------|-----------------|
| [B]: | 1 1/2-11.5 NPSM |
| [C]: | 6.5"            |