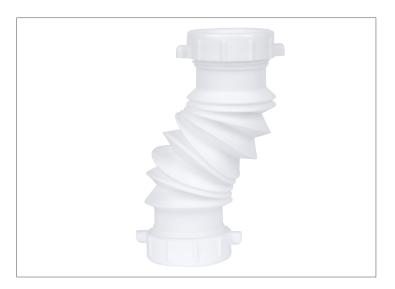

## **SPECIFICATIONS**

The flexible, Form-N-Fit Universal Slip Coupling drain system bends, compresses or expands for exact alignment and stays that way for easy adjustment during installation. This design connects to all drain systems and extends from 3 in. to over 7 in. to make offsets up to 2 in. Oatey products have earned the trust of plumbing professionals for over 100 years.