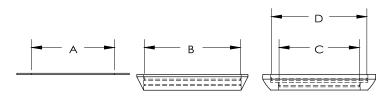

## DIMENSIONS

| [A]: | 1.27" |
|------|-------|
| [B]: | 1.47" |
| [C]: | 1.23" |
| [D]: | 1.46" |
| [E]: | 1.11" |
| [F]: | 1.36" |
| [G]: | 1.18" |

| Job Name       |            | Item # |
|----------------|------------|--------|
| Location       |            |        |
| Engineer       | Contractor |        |
| P0 #           | Tag        |        |
| Representative |            |        |