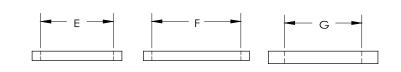

## DIMENSIONS

| [A]: | 1.27" |
|------|-------|
| [B]: | 1.47" |
| [C]: | 1.23" |
| [D]: | 1.46" |
| [E]: | 1.11" |
| [F]: | 1.36" |
| [G]: | 1.18" |

| Job Name       |            | Item # |
|----------------|------------|--------|
| Location       |            |        |
| Engineer       | Contractor |        |
| P0 #           | Tag        |        |
| Representative |            |        |