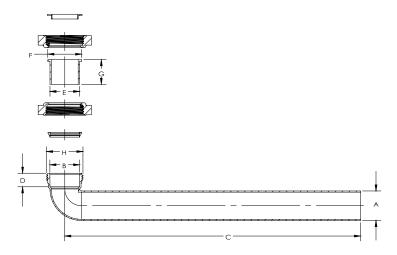

## **DIMENSIONS**

| [A]: | 1.50"          |
|------|----------------|
| [B]: | 1.51"          |
| [C]: | 15"            |
| [D]: | 0.69"          |
| [E]: | 1.50"          |
| [F]: | 1.72"          |
| [G]: | 1.25"          |
| [H]: | 1 1/2-11.5NPSM |