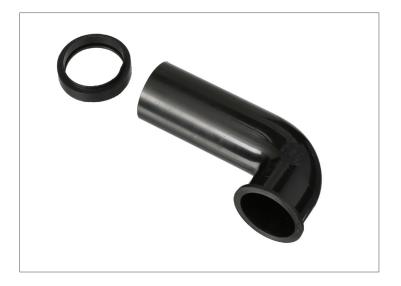

# **SPECIFICATIONS**

1-1/2 in.  $\times$  4-3/4 in. ABS In-Sink-Erator Disposal Tailpiece can be used to replace a leaking or damaged tailpiece or for a new installation. This black ABS plastic tailpiece fits most In-Sink-Erator models and includes a gasket. Oatey products have earned the trust of plumbing professionals for over 100 years.