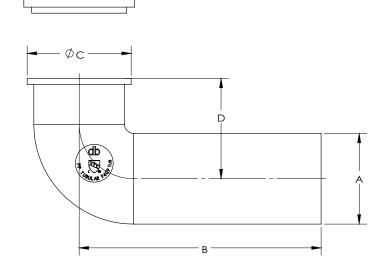

## **DIMENSIONS**

| [A]: | 1.5"  |
|------|-------|
| [B]: | 4.0"  |
| [C]: | 1.72" |
| [D]: | 1.66" |