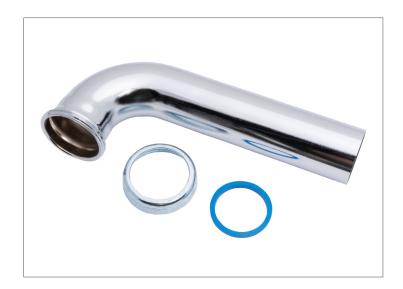

## **SPECIFICATIONS**

1-1/2 in. x 7 in. Chrome-Plated Brass Slip x Slip Tubular Waste Arm Trap is designed for use with a center or end-outlet kitchen sink drain. The brass construction provides durability, while the chrome plating offers a sleek look. Maximum working pressure of 10 psi. Dearborn is known for providing superior quality plumbing products designed with the plumber in mind.

## **PRODUCT SELECTOR**

| $\checkmark$ | Product<br>Number | Description                                                                                 | Ctn.<br>Wt.    | Ctn.<br>Qty. |
|--------------|-------------------|---------------------------------------------------------------------------------------------|----------------|--------------|
|              | HDC2137-2         | 1-1/2 in. x 7 in. Chrome-Plated<br>24-Gauge Brass Slip-Joint Sink<br>Drain Outlet Waste Arm | 1.9125<br>lbs. | 6            |