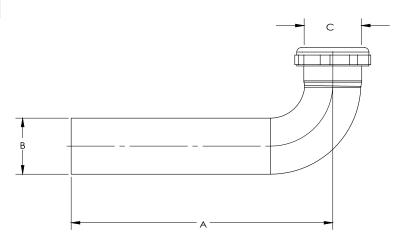

## **DIMENSIONS**

| [A]: | 7.0"   |
|------|--------|
| [B]: | 1.500" |
| [C]: | 1.535" |