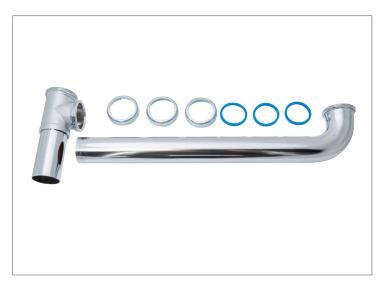

## **SPECIFICATIONS**

1-1/2 in. x 16 in. Slip-Joint End-Outlet Waste is a brass tubular drain piece. The brass construction provides durability, while the chrome plating offers a sleek look. This easy-to-install end outlet waste is intended for connection to a double kitchen sink. Dearborn is known for providing superior quality plumbing products designed with the plumber in mind.

## **PRODUCT SELECTOR**

| $\checkmark$ | Product<br>Number | Description                                                                              | Ctn.<br>Wt.  | Ctn.<br>Qty. |
|--------------|-------------------|------------------------------------------------------------------------------------------|--------------|--------------|
|              | HDC2108A-2        | 1-1/2 in. x 16 in. Chrome-Plated<br>24-Gauge Brass Slip-Joint Sink<br>Drain Outlet Waste | 9.05<br>lbs. | 8            |