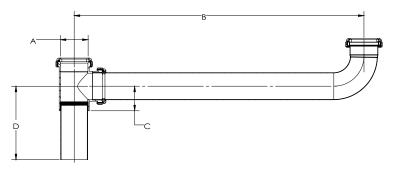

## DIMENSIONS

| [A]: | 1.535" |
|------|--------|
| [B]: | 16"    |
| [C]: | 1.36"  |
| [D]: | 4.10"  |