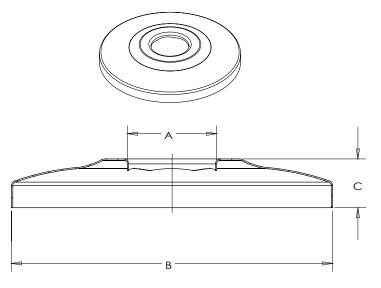

## **DIMENSIONS**

| [A]: | 0.675" |
|------|--------|
| [B]: | 2.50"  |
| [C]: | 0.38"  |