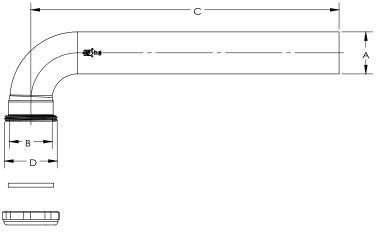

### **DIMENSIONS**

| [A]: | 1.50"           |
|------|-----------------|
| [B]: | 1.52"           |
| [C]: | 11"             |
| [D]: | 1 1/2-11.5 NPSM |