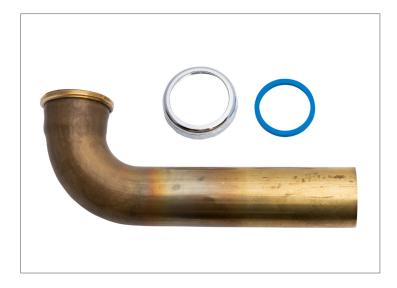

### **SPECIFICATIONS**

1-1/2 in. x 7 in. Waste Arm with Slip Joint is for use with center and endoutlet waste assemblies (not included) in tubular drain applications. The waste arm features a slip joint connection and heavy duty unfinished brass tubing. Dearborn is known for providing superior quality plumbing products designed with the plumber in mind.