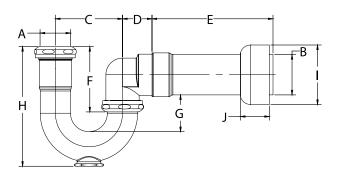

#### DIMENSIONS

| [A]: | Inlet Size    | 1.5"  | [F]: | Approximate Slip        | 2.6"  |
|------|---------------|-------|------|-------------------------|-------|
| [B]: | Cover Tube OD | 2"    | [G]: | Approximate Seal        | 1.8"  |
| [C]: | Length C      | 3.25" | [H]: | Approximate<br>Height H | 5.9"  |
| [D]: | Length D      | 1.4"  | [I]: | Flange Diameter         | 2.95" |
| [E]: | Length E      | 6"    | [J]: | Flange Depth            | 1.44" |