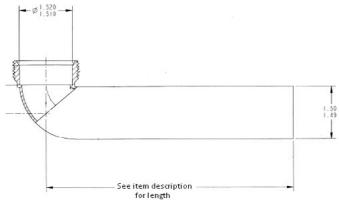

| Job Name<br>Location |            | Item # |
|----------------------|------------|--------|
| Engineer             | Contractor |        |
| P0 #                 | Tag        |        |
| Representative       |            |        |

## **SPECIFICATIONS**

Dearborn Brass Plastic Tubular Waste Arms are designed for use in tubular drain applications. Available in white or black polypropylene plastic at varying lengths.

## **DESCRIPTION**

- Made of polypropylene plastic
- Plastic Tubular Waste Arm
  - (1) Waste Arm
  - ° (1) Slip Joint Nut
  - ° (1) Washer

## **APPROVALS & LISTINGS**

- Meets ASTM F 409
- IAPMO Listed







## **PRODUCT SELECTOR**

| PLASTIC TUBULAR WASTE ARM WITH SLIP JOINT CONNECTION |                |                                                           |                        |
|------------------------------------------------------|----------------|-----------------------------------------------------------|------------------------|
| $\checkmark$                                         | Product Number | Description                                               | <b>Carton Quantity</b> |
|                                                      | P9137          | 1-1/2" x 7" Waste Arm with Slip Joint Connection – White  | 25                     |
|                                                      | P9137C         | 1-1/2" x 15" Waste Arm with Slip Joint Connection — White | 25