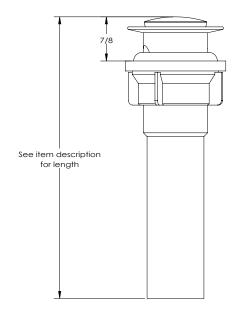

# **PRODUCT SELECTOR**

| PLASTIC TUBULAR ONE PIECE PATENT OVERFLOW PLUG |                   |                                                                  |                    |  |
|------------------------------------------------|-------------------|------------------------------------------------------------------|--------------------|--|
| $\checkmark$                                   | Product<br>Number | Description                                                      | Carton<br>Quantity |  |
|                                                | A760-1BG          | 1-1/4" x 5" Patent<br>Overflow Plug, ABS, Lift &<br>Lock Stopper | 10                 |  |

Data is subject to manufacturing tolerances.