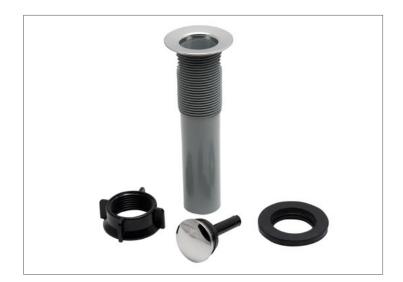

## **DESCRIPTION**

- One Piece Patent Overflow Plug
  - ° (1) ABS Patent Overflow Body
  - ° (1) Stopper
  - ° (1) Washer)
  - ° (1) Retaining Nut

# **PRODUCT SELECTOR**

| PLASTIC TUBULAR ONE PIECE PATENT OVERFLOW PLUG |                   |                                                                  |                    |  |
|------------------------------------------------|-------------------|------------------------------------------------------------------|--------------------|--|
| $\checkmark$                                   | Product<br>Number | Description                                                      | Carton<br>Quantity |  |
|                                                | A760-1BG          | 1-1/4" x 5" Patent<br>Overflow Plug, ABS, Lift &<br>Lock Stopper | 10                 |  |